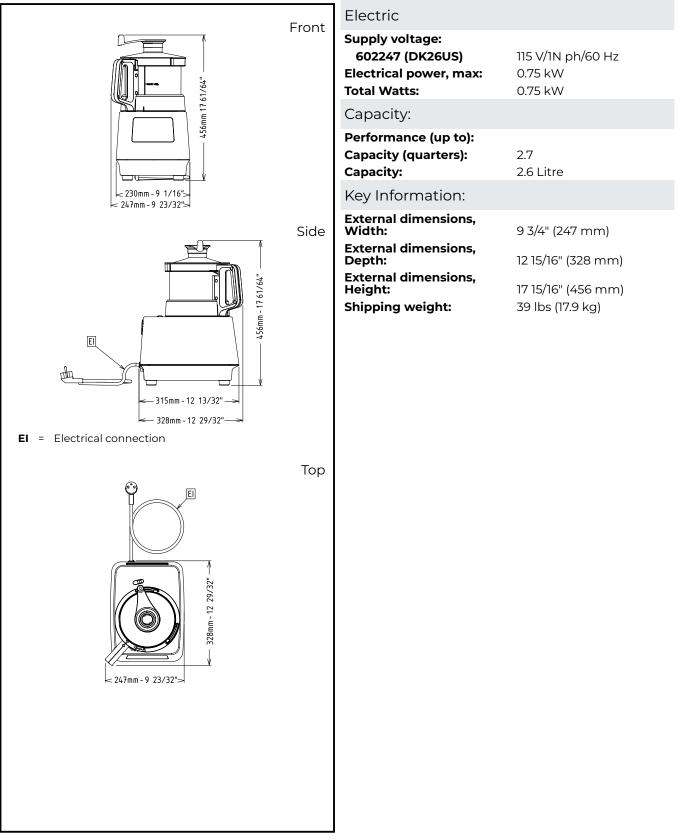

# Food Processor Prep4You cutter mixer 2.6l/2.7qt,1 speed, 750w, nema 5-15p

| 602247 (DK26US)                                                                                                                              | Cutter Mixer 2.6 lt/2.7qt<br>with stainless steel bowl,<br>1800 rpm, NEMA 5-15P<br>plug |  |  |
|----------------------------------------------------------------------------------------------------------------------------------------------|-----------------------------------------------------------------------------------------|--|--|
| Short Form Specification                                                                                                                     |                                                                                         |  |  |
| Item No.                                                                                                                                     |                                                                                         |  |  |
| Cutter Mixer, variable speed (300-3700 RPM), equipped with 7lt/7.4<br>quart stainless steel bowl with clear BPA-free lid, with bowl scraper. |                                                                                         |  |  |

# Food Processor Prep4You cutter mixer 2.6l/2.7qt,1 speed, 750w, nema 5-15p

Intertek

Food Processor Prep4You cutter mixer 2.6l/2.7qt,1 speed, 750w, nema 5-15p

The company reserves the right to make modifications to the products without prior notice. All information correct at time of printing.